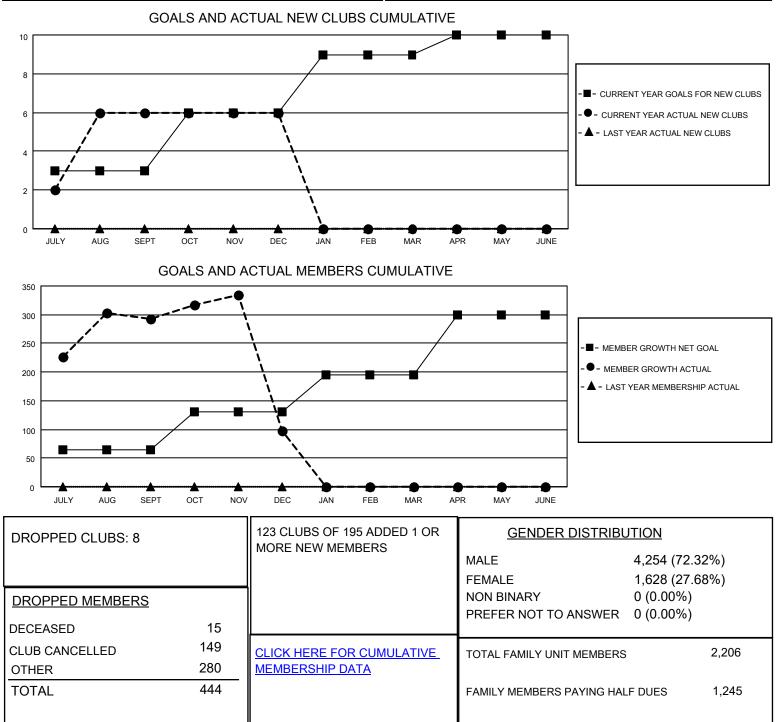

## LOCATION INDIA

District 324 M

Results as of: 12/31/2021

| Clubs                 |               |           |               | Members               |                         |                         |                                                    |
|-----------------------|---------------|-----------|---------------|-----------------------|-------------------------|-------------------------|----------------------------------------------------|
| RESULTS FOR 2021-2022 |               |           |               | RESULTS FOR 2021-2022 |                         |                         |                                                    |
| QUARTER               | NEW CLUB GOAL | NEW CLUBS | DROPPED CLUBS | QUARTER MEM           | IBER GROWTH NET<br>GOAL | MEMBER GROWTH<br>ACTUAL | DROPPED<br>MEMBERS ACTUAL<br>(including transfers) |
| JULY/AUG/SEPT         | 3             | 6         | 4             | JULY/AUG/SEPT         | 65                      | 477                     | 153                                                |
| OCT/NOV/DEC           | 3             | 0         | 4             | OCT/NOV/DEC           | 65                      | 107                     | 291                                                |
| JAN/FEB/MAR           | 3             | 0         | 0             | JAN/FEB/MAR           | 65                      | 0                       | 0                                                  |
| APR/MAY/JUNE          | 1             | 0         | 0             | APR/MAY/JUNE          | 105                     | 0                       | 0                                                  |